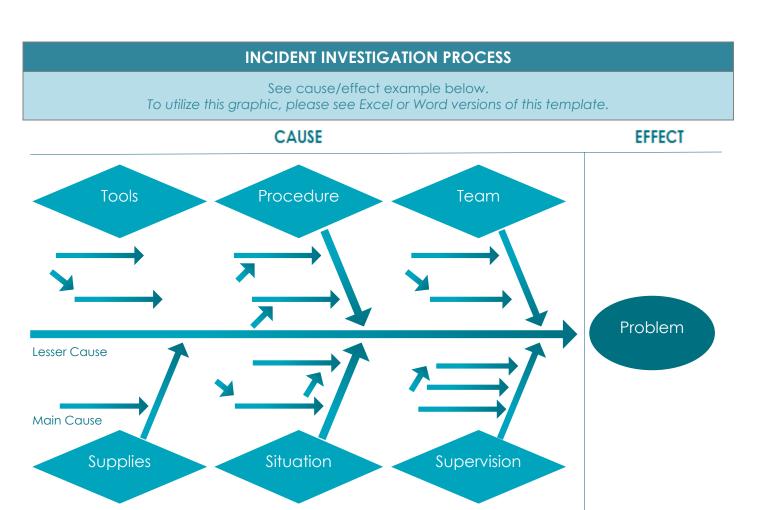

#### **INVESTIGATION OF THE ROOT CAUSE**

See resolution recommendations example below. To utilize this graphic, please see Excel or Word versions of this template.

| COST BENEFIT                            |  |  |  |
|-----------------------------------------|--|--|--|
| See pricing breakdown below:            |  |  |  |
| Total cost of issue broken down by year |  |  |  |
| % of decreasing problem                 |  |  |  |
| Total cost of potential resolution      |  |  |  |
| First year total savings                |  |  |  |