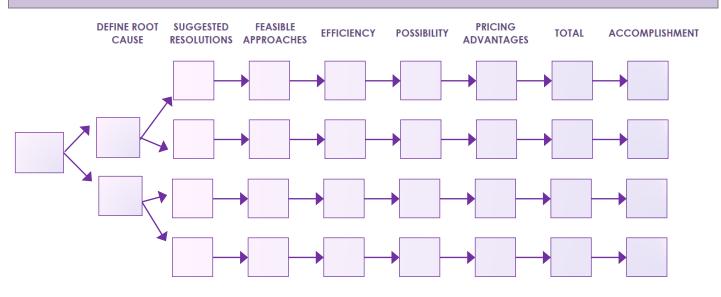

#### **INVESTIGATION OF THE ROOT CAUSE**

See resolution recommendations example below. To utilize this graphic, please see Excel or Word versions of this template.

| COST BENEFIT                            |  |  |  |
|-----------------------------------------|--|--|--|
| See pricing breakdown below:            |  |  |  |
| Total cost of issue broken down by year |  |  |  |
| % of decreasing problem                 |  |  |  |
| Total cost of potential resolution      |  |  |  |
| First year total savings                |  |  |  |