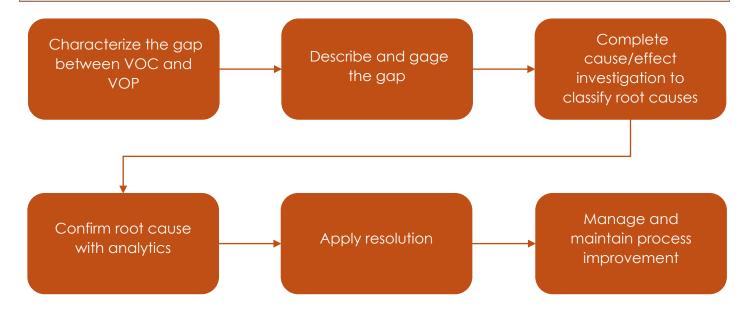

#### **PROCESS MAPPING**

See DMAIC Problem Solving (indicating the importance of finding root causes) example below. To utilize this graphic, please see Excel or Word versions of this template.