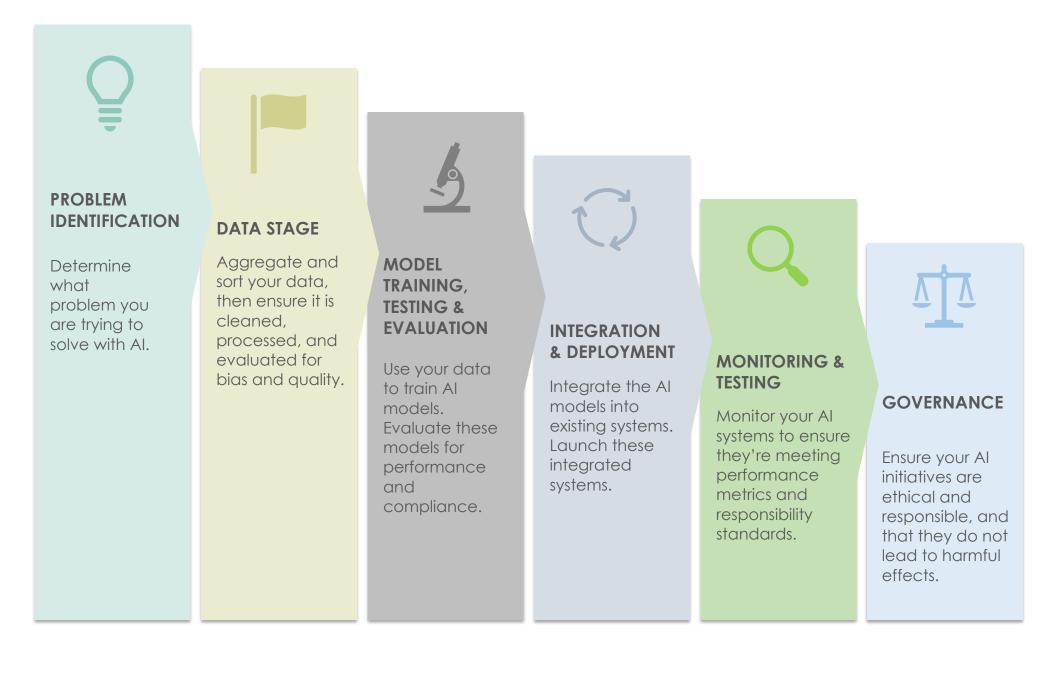

## **Enterprise AI Workflow Template**

How to use this template: There are many steps and tasks involved in implementing and running a successful enterprise AI project. The steps in this diagram provide a clear workflow, from start to finish.