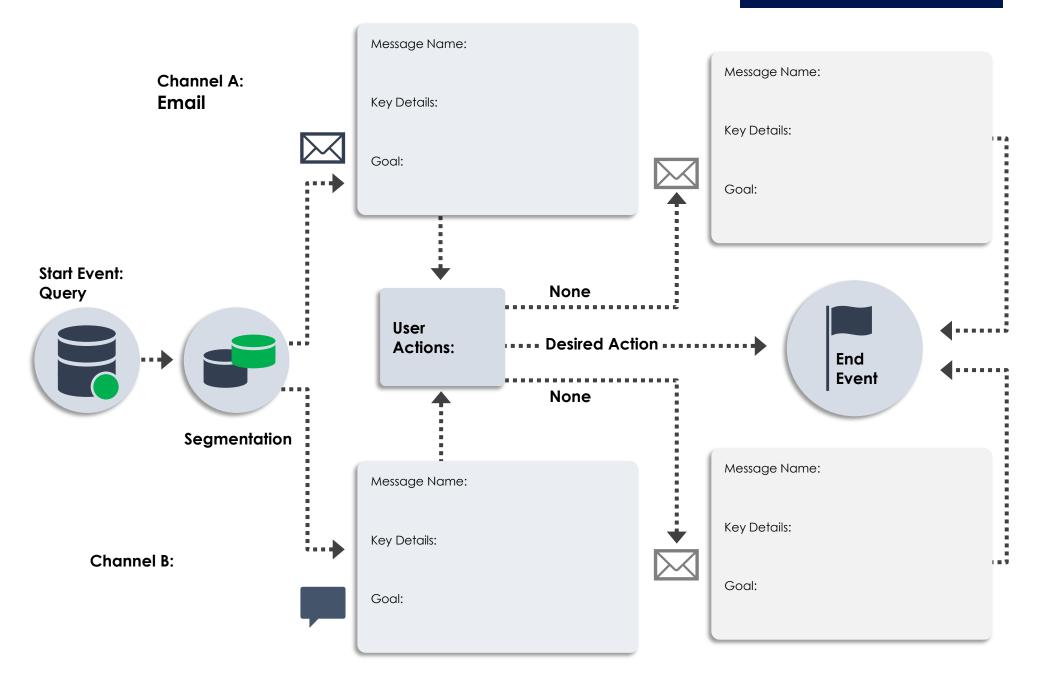

## **Multi-Channel Campaign Workflow Template**

Try Smartsheet for free



## DISCLAIMER

Any articles, templates, or information provided by Smartsheet on the website are for reference only. While we strive to keep the information up to date and correct, we make no representations or warranties of any kind, express or implied, about the completeness, accuracy, reliability, suitability, or availability with respect to the website or the information, articles, templates, or related graphics contained on the website. Any reliance you place on such information is therefore strictly at your own risk.